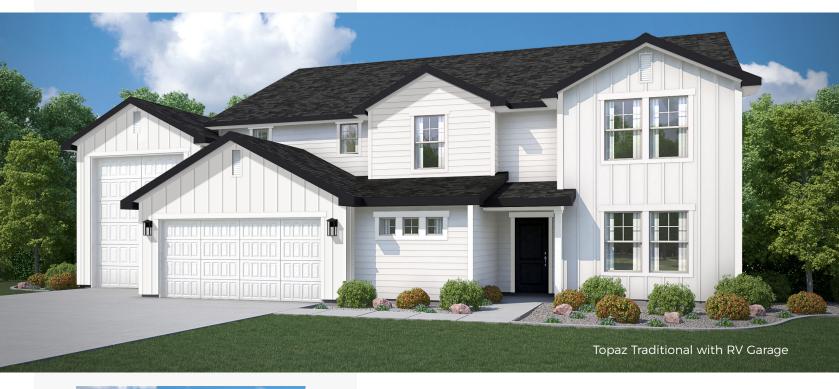

## Now Selling RV GARAGES

Opal Bonus Traditional with RV Garage

Amethyst Traditional with RV Garage

Opal Traditional with RV Garage

## **OVERVIEW**

Need space for the RV, or just have a lot of stuff and need space to put it all? Hubble Homes has the answer...an RV garage. Our RV garages are available with the traditional elevation option for the following plans: Amethyst, Opal, Opal Bonus, Sapphire and Topaz.

15' wide x 44' long

660 Sq. Ft

12' wide x 14' high Garage Door

## **DETAILS**

- 12' wide x 14' high Garage Door
- Fully insulated
- 9' pass thru opening into two car garage area
- One garage door opener included
- One 50AMP/120V/outlets
- Three transom windows included
- Optional man door