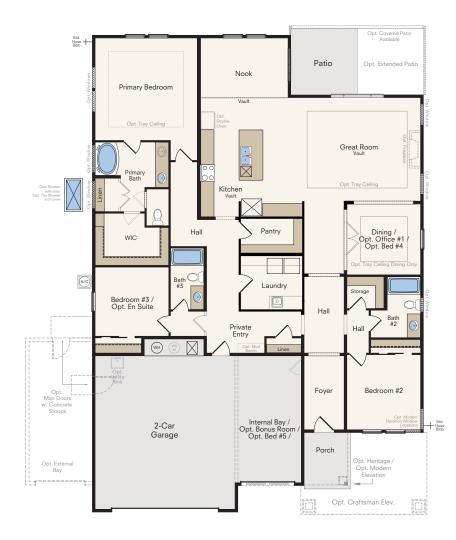

### ENJOY YOUR DREAM HOME AND HELP CHARITIES IN THE VALLEY

**Discover the convenience and elegance of single-story living in this stunning Emerald floorplan with Craftsman elevation.** This true gem boasts 4 bedrooms, 3 bathrooms, and 2,433 square feet of meticulously designed living space. Enjoy cooking in the spacious open kitchen with a breakfast nook and center island, perfect for family gatherings. The large great room offers a welcoming space for relaxation and entertainment. The quietly tucked away primary suite features a private bath with a soaker tub, a full tile shower, and a spacious walk-in closet, providing a serene retreat within this beautiful home.

#### FEATURES:

- Stainless Steel Appliances including
  Refrigerator
- Large Pantry
- Vaulted Ceilings

- Full Vanity, Soaker Tub and Full Tile Shower in the Primary Bathroom
- 3 Car Garage

The Floorplan The Emerald (Craftsman Elevation)