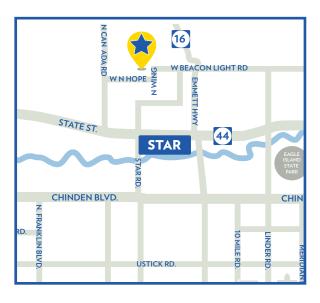

## **Convenient Location**

Greendale Grove is a charming community located in Star, offering a small-town feel and a more relaxed lifestyle with the convenience of being close to Boise.

Continuing a proud tradition, the 2024 Hubble Hero Home was brought to life through the dedicated efforts of Hubble Homes and a remarkable team of partners, trade vendors, and subcontractors. This collaborative effort saw the generous donation of revenue proceeds, labor, and materials from Hubble Homes and its extended building partners, aiming to make a significant contribution to local valley non-profits. A heartfelt thank you goes out to all trade partners for their invaluable contributions in making this year's Hero Home a reality and supporting our community in such a meaningful way.