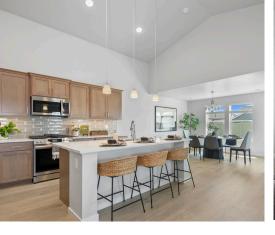

### ENJOY YOUR DREAM HOME AND HELP CHARITIES IN THE VALLEY

**Discover the convenience and elegance of single-story living in this stunning Emerald floorplan with Craftsman elevation.** This true gem boasts 4 bedrooms, 3 bathrooms, and 2,433 square feet of meticulously designed living space. Enjoy cooking in the spacious open kitchen with a breakfast nook and center island, perfect for family gatherings. The large great room offers a welcoming space for relaxation and entertainment. The quietly tucked away primary suite features a private bath with a soaker tub, a full tile shower, and a spacious walk-in closet, providing a serene retreat within this beautiful home.

#### FEATURES:

- Stainless Steel Appliances including
  Refrigerator
- Large Pantry
- Vaulted Ceilings

- Full Vanity, Soaker Tub and Full Tile Shower in the Primary Bathroom
- 3 Car Garage

The Floorplan The Emerald (Craftsman Elevation)