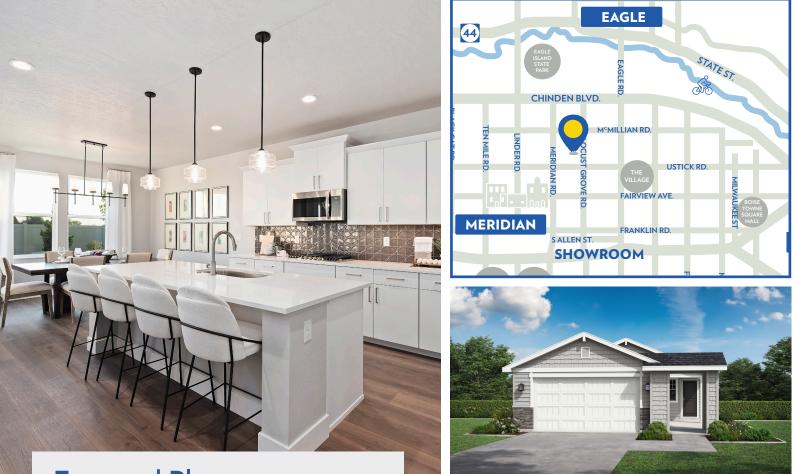

# PRAIRIEFIRE AT HERITAGE GROVE in Meridian

Welcome to Prairie Fire at Heritage Grove, a vibrant 55+ community in the heart of Meridian, Idaho, where home buyers can choose from three thoughtfully designed single-level floor plans. Each home offers modern finishes and open-concept layouts that prioritize comfort and convenience, perfect for an active, low-maintenance lifestyle.

# **Featured Plans**

Hudson (1,424 Sq Ft, 2 BR / 2 BA, 1-Story) Oakmont (1,576 Sq Ft, 2-3 BR /2 BA, 1-Story) Riviera (1,788 Sq Ft, 2-3 BR / 2 BA, 1-Story)

### Directions to Community:

Head north on N Meridian Road. Continue for about 3 miles, then turn right onto E Ustick Road. Turn left onto N Locust Grove Road. Drive for about half a mile, then turn right onto E Prairiefire Street.