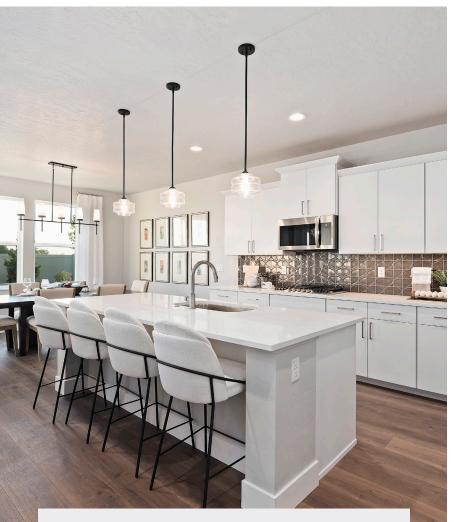

# PRAIRIEFIRE AT HERITAGE GROVE in Meridian

Welcome to Prairie Fire at Heritage Grove, a vibrant 55+ community in the heart of Meridian, Idaho, where home buyers can choose from three thoughtfully designed single-level floor plans. Each home offers modern finishes and open-concept layouts that prioritize comfort and convenience, perfect for an active, low-maintenance lifestyle.

### **Features**

New Single Story Homes 1,424 to 1,788+ Square Feet 2-3 Bedrooms | 2 Bathrooms