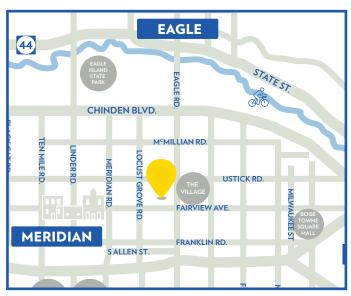

#### Directions to Community:

From I-84 W take exit 46. Merge onto ID-55 N/S Eagle Rd toward Eagle/McCall. Merge onto ID-55 N/S Eagle Rd. Turn left onto E Fairview Ave. Turn right onto Hickory Way N, then left on Solterra Way.

## Areas of Interest

Freeway Access: 5 Minutes

**Downtown Boise and Boise Airport:** Less than 20 Minutes

Boise State University: Less than 20 Minutes

Settlers Park: Less than 10 Minutes

**Banbury Golf Course:** Less than 15 Minutes