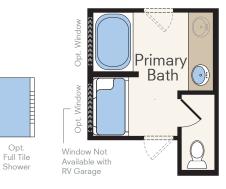

18

HubbleHomes.com

Opt. Primary Bath Soaker Tub with Fiberglass Shower or Full Tile Shower

Opt. Primary Bath Soaker Tub with Full Tile Shower with Full Glass Enclosure