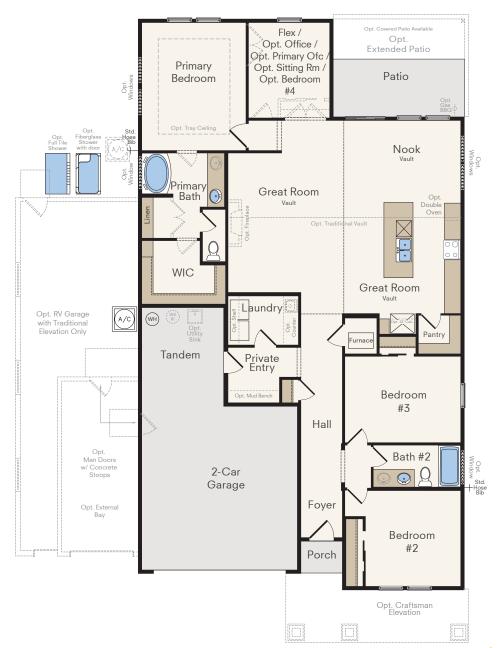

1-Story Home 3-4 Bedrooms, 2 Baths Approx. 2,009 sq. ft. heated

In a continuous effort by Hubble Homes to improve the quality of your home, we reserve the right to change features, prices, plans and specifications without notice. Dimensions and square feet are approximations only. Renderings are for marketing purposes only. See your onsite sales associate for additional information. © 2024 Hubble Homes, LLC. RCE-049. Revised 2024 11-01

18

HubbleHomes.com

Opt. Primary Bath Soaker Tub with Fiberglass Shower or Full Tile Shower

Opt. Primary Bath Soaker Tub with Full Tile Shower with Full Glass Enclosure