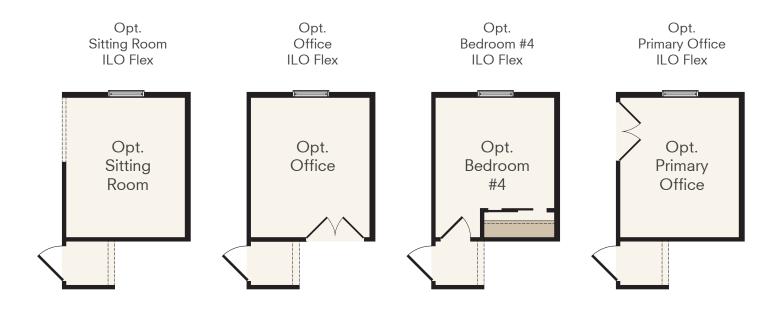

1-Story Home 3-4 Bedrooms, 2 Baths Approx. 2,009 sq. ft. heated

In a continuous effort by Hubble Homes to improve the quality of your home, we reserve the right to change features, prices, plans and specifications without notice. Dimensions and square feet are approximations only. Renderings are for marketing purposes only. See your onsite sales associate for additional information. © 2024 Hubble Homes, LLC. RCE-049. Revised 2024 11-01