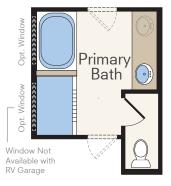

18

HubbleHomes.com

Opt. Primary Bath Soaker Tub with Fiberglass Shower or Full Tile Shower

Opt. Primary Bath Soaker Tub with Full Tile Shower with Full Glass Enclosure