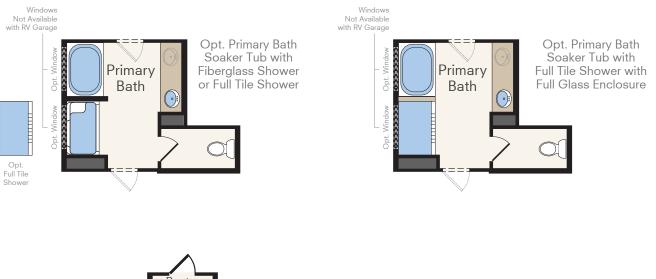

1.5-Story Home 3-4 Bedrooms, 2.5-4 Baths Approx. 2,653 sq. ft. heated

In a continuous effort by Hubble Homes to improve the quality of your home, we reserve the right to change features, prices, plans and specifications without notice. Dimensions and square feet are approximations only. Renderings are for marketing purposes only. See your onsite sales associate for additional information. © 2024 Hubble Homes, LLC. RCE-049. Revised 204 11-18