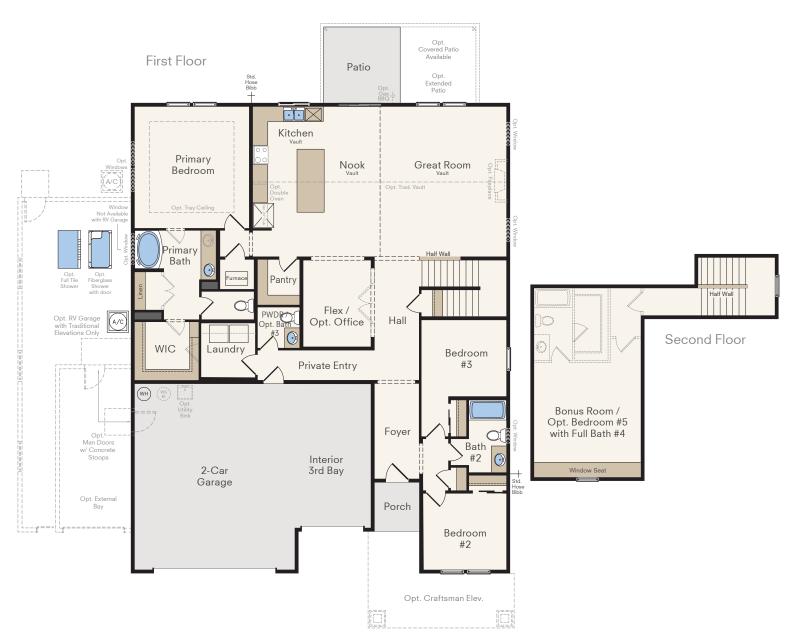

1.5-Story Home 3-4 Bedrooms, 2.5-4 Baths Approx. 2,653 sq. ft. heated

In a continuous effort by Hubble Homes to improve the quality of your home, we reserve the right to change features, prices, plans and specifications without notice. Dimensions and square feet are approximations only. Renderings are for marketing purposes only. See your onsite sales associate for additional information. © 2024 Hubble Homes, LLC. RCE-049. Revised 204 11-18

e

Opt. Full Bath ILO Powder

In a continuous effort by Hubble Homes to improve the quality of your home, we reserve the right to change features, prices, plans and specifications without notice. Dimensions and square feet are approximations only. Renderings are for marketing purposes only. See your onsite sales associate for additional information. © 2024 Hubble Homes, LLC. RCE-049. Revised 204 11-18