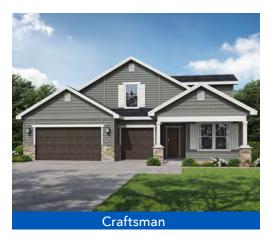

1.5-Story Home 3-4 Bedrooms, 2.5-4 Baths Approx. 2,653 sq. ft. heated

In a continuous effort by Hubble Homes to improve the quality of your home, we reserve the right to change features, prices, plans and specifications without notice. Dimensions and square feet are approximations only. Renderings are for marketing purposes only. See your onsite sales associate for additional information. © 2024 Hubble Homes, LLC. RCE-049. Revised 204 11-18