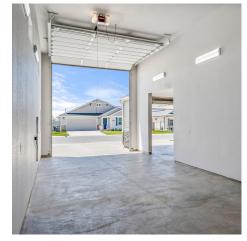

Interior View of RV Garage

Topaz Traditional with RV Garage

## **DETAILS**

- Fully insulated
- 9' pass thru opening into two car garage area
- One garage door opener included
- One 50AMP/120V/outlet
- Three transom windows included
- Optional man door

**Overall Dimensions** 15' wide x 44' long

Square Footage 660 Sq. Ft

Garage Door Size 12' wide x 14' high