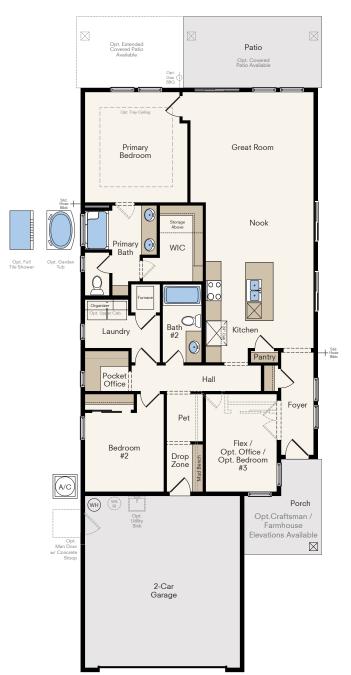

## THE **BRADSHAW**

One-Story Home 2-3 Bedrooms, 2 Baths Approx. 1,528 sq. ft. heated

囼

In a continuous effort by Hubble Homes to improve the quality of your home, we reserve the right to change features, prices, plans and specifications without notice. Dimensions and square feet are approximations only. Renderings are for marketing purposes only. See your onsite sales associate for additional information. © 2024 Hubble Homes, LLC. RCE-049. Revised 2024 06-01

Opt. Bedroom #3 ILO Flex

In a continuous effort by Hubble Homes to improve the quality of your home, we reserve the right to change features, prices, plans and specifications without notice. Dimensions and square feet are approximations only. Renderings are for marketing purposes only. See your onsite sales associate for additional information. © 2024 Hubble Homes, LLC. RCE-049. Revised 2024 06-01