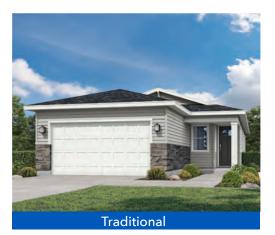

## THE **BRADSHAW**

One-Story Home 2-3 Bedrooms, 2 Baths Approx. 1,528 sq. ft. heated

囼

In a continuous effort by Hubble Homes to improve the quality of your home, we reserve the right to change features, prices, plans and specifications without notice. Dimensions and square feet are approximations only. Renderings are for marketing purposes only. See your onsite sales associate for additional information. © 2024 Hubble Homes, LLC. RCE-049. Revised 2024 06-01