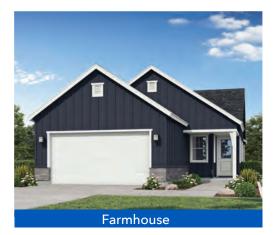

## THE **BRADSHAW**

One-Story Home 2-3 Bedrooms, 2 Baths Approx. 1,528 sq. ft. heated

囼

In a continuous effort by Hubble Homes to improve the quality of your home, we reserve the right to change features, prices, plans and specifications without notice. Dimensions and square feet are approximations only. Renderings are for marketing purposes only. See your onsite sales associate for additional information. © 2024 Hubble Homes, LLC. RCE-049. Revised 2024 06-01