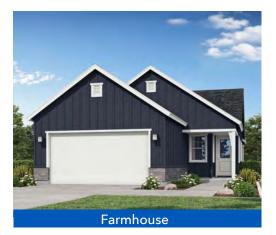

## THE **BRADSHAW**

One-Story Home 2-3 Bedrooms, 2 Baths Approx. 1,528 sq. ft. heated

In a continuous effort by Hubble Homes to improve the quality of your home, we reserve the right to change features, prices, plans and specifications without notice. Dimensions and square feet are approximations only. Renderings are for marketing purposes only. See your onsite sales associate for additional information. © 2024 Hubble Homes, LLC. RCE-049. Revised 2024 07-15