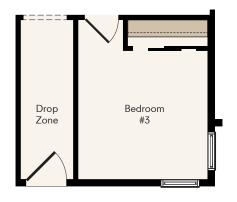

## THE **BRADSHAW**

One-Story Home 2-3 Bedrooms, 2 Baths Approx. 1,528 sq. ft. heated

In a continuous effort by Hubble Homes to improve the quality of your home, we reserve the right to change features, prices, plans and specifications without notice. Dimensions and square feet are approximations only. Renderings are for marketing purposes only. See your onsite sales associate for additional information. © 2024 Hubble Homes, LLC. RCE-049. Revised 2024 07-15