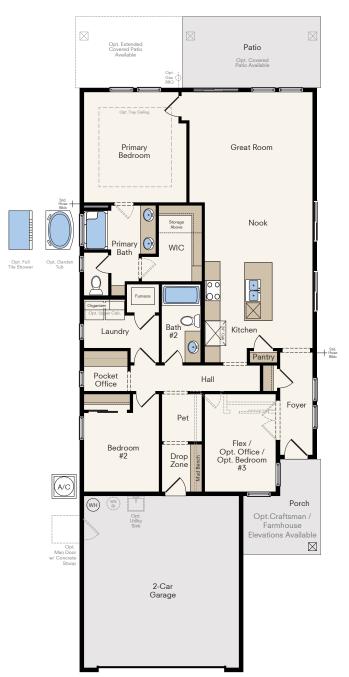

## THE **BRADSHAW**

One-Story Home 2-3 Bedrooms, 2 Baths Approx. 1,528 sq. ft. heated

In a continuous effort by Hubble Homes to improve the quality of your home, we reserve the right to change features, prices, plans and specifications without notice. Dimensions and square feet are approximations only. Renderings are for marketing purposes only. See your onsite sales associate for additional information. © 2024 Hubble Homes, LLC. RCE-049. Revised 2024 07-15