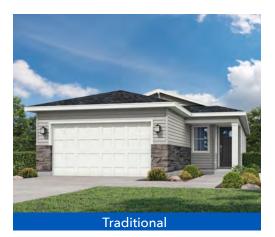

## THE **BRADSHAW**

One-Story Home 2-3 Bedrooms, 2 Baths Approx. 1,528 sq. ft. heated

In a continuous effort by Hubble Homes to improve the quality of your home, we reserve the right to change features, prices, plans and specifications without notice. Dimensions and square feet are approximations only. Renderings are for marketing purposes only. See your onsite sales associate for additional information. © 2024 Hubble Homes, LLC. RCE-049. Revised 2024 07-15