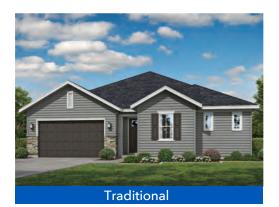

## THE **HEMLOCK**

One-Story Home 3 Bedrooms, 2.5 Baths Approx. 2,312 sq. ft. heated

In a continuous effort by Hubble Homes to improve the quality of your home, we reserve the right to change features, prices, plans and specifications without notice. Dimensions and square feet are approximations only. Renderings are for marketing purposes only. See your onsite sales associate for additional information. © 2024 Hubble Homes, LLC. RCE-049. Revised 2024 06-01