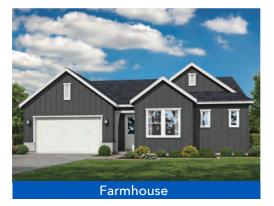

## THE **HEMLOCK**

One-Story Home 3 Bedrooms, 2.5 Baths Approx. 2,312 sq. ft. heated

In a continuous effort by Hubble Homes to improve the quality of your home, we reserve the right to change features, prices, plans and specifications without notice. Dimensions and square feet are approximations only. Renderings are for marketing purposes only. See your onsite sales associate for additional information. © 2024 Hubble Homes, LLC. RCE-049. Revised 2024 06-01