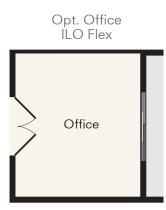

## THE **HEMLOCK**

One-Story Home 3 Bedrooms, 2.5 Baths Approx. 2,312 sq. ft. heated

In a continuous effort by Hubble Homes to improve the quality of your home, we reserve the right to change features, prices, plans and specifications without notice. Dimensions and square feet are approximations only. Renderings are for marketing purposes only. See your onsite sales associate for additional information. © 2024 Hubble Homes, LLC. RCE-049. Revised 2024 06-01