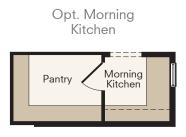

## THE **HEMLOCK**

One-Story Home 3 Bedrooms, 2.5 Baths Approx. 2,312 sq. ft. heated

In a continuous effort by Hubble Homes to improve the quality of your home, we reserve the right to change features, prices, plans and specifications without notice. Dimensions and square feet are approximations only. Renderings are for marketing purposes only. See your onsite sales associate for additional information. © 2024 Hubble Homes, LLC. RCE-049. Revised 2024 06-01