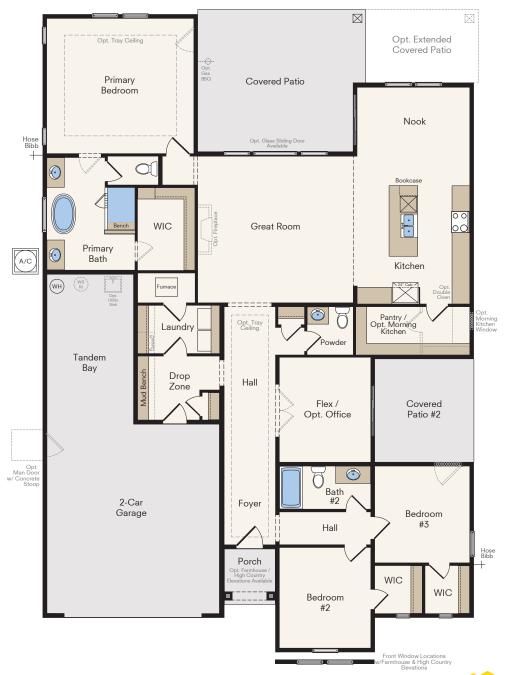

## THE **HEMLOCK**

One-Story Home 3 Bedrooms, 2.5 Baths Approx. 2,312 sq. ft. heated

In a continuous effort by Hubble Homes to improve the quality of your home, we reserve the right to change features, prices, plans and specifications without notice. Dimensions and square feet are approximations only. Renderings are for marketing purposes only. See your onsite sales associate for additional information. © 2024 Hubble Homes, LLC. RCE-049. Revised 2024 06-01

## THE **HEMLOCK**

In a continuous effort by Hubble Homes to improve the quality of your home, we reserve the right to change features, prices, plans and specifications without notice. Dimensions and square feet are approximations only. Renderings are for marketing purposes only. See your onsite sales associate for additional information. © 2024 Hubble Homes, LLC. RCE-049. Revised 2024 06-01