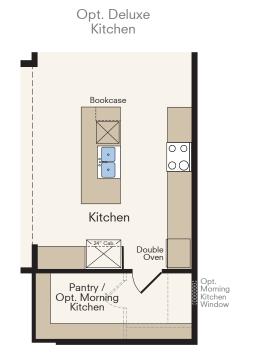

## THE **HEMLOCK**

One-Story Home 3 Bedrooms, 2.5 Baths Approx. 2,312 sq. ft. heated

In a continuous effort by Hubble Homes to improve the quality of your home, we reserve the right to change features, prices, plans and specifications without notice. Dimensions and square feet are approximations only. Renderings are for marketing purposes only. See your onsite sales associate for additional information. © 2024 Hubble Homes, LLC. RCE-049. Revised 2024 06-01