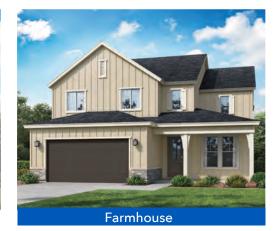

## THE MESA

Two-Story Home **Opt. Guest Retreat** 3-5 Bedrooms, 2.5-4 Baths Approx. 2,640 sq. ft. heated

In a continuous effort by Hubble Homes to improve the quality of your home, we reserve the right to change features, prices, plans and specifications without notice. Dimensions and square feet are approximations only. Renderings are for marketing purposes only. See your onsite sales associate for additional information. © 2024 Hubble Homes, LLC. RCE-049. Revised 2024 06-01