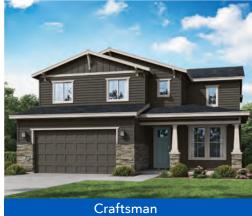

## THE MESA

Two-Story Home **Opt. Guest Retreat** 3-5 Bedrooms, 2.5-4 Baths Approx. 2,640 sq. ft. heated

In a continuous effort by Hubble Homes to improve the quality of your home, we reserve the right to change features, prices, plans and specifications without notice. Dimensions and square feet are approximations only. Renderings are for marketing purposes only. See your onsite sales associate for additional information. © 2024 Hubble Homes, LLC. RCE-049. Revised 2024 06-01