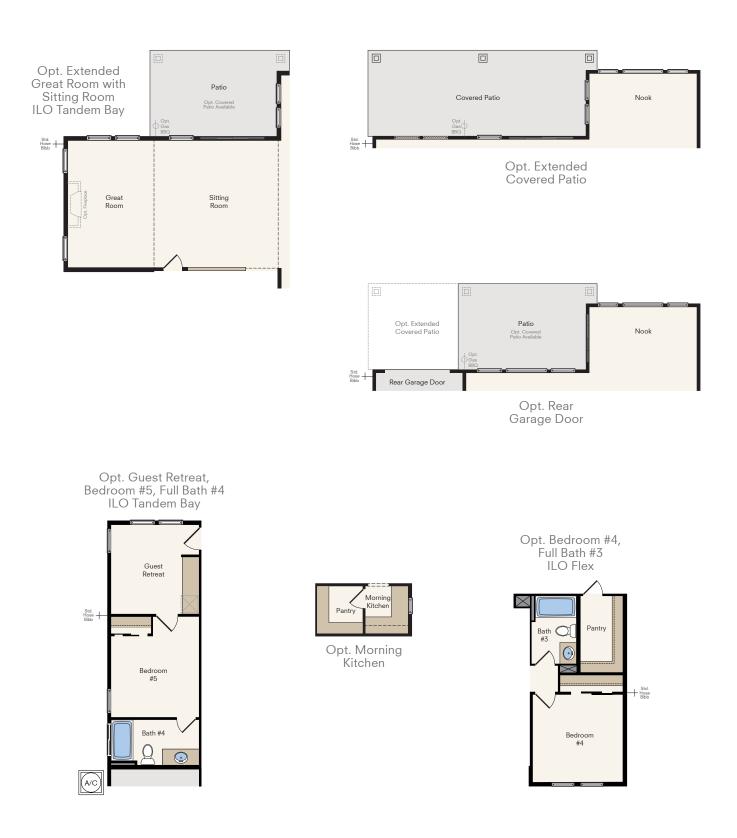

## THE MESA

Two-Story Home **Opt. Guest Retreat** 3-5 Bedrooms, 2.5-4 Baths Approx. 2,640 sq. ft. heated

In a continuous effort by Hubble Homes to improve the quality of your home, we reserve the right to change features, prices, plans and specifications without notice. Dimensions and square feet are approximations only. Renderings are for marketing purposes only. See your onsite sales associate for additional information. © 2024 Hubble Homes, LLC. RCE-049. Revised 2024 06-01