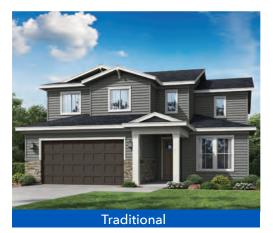

## THE MESA

Two-Story Home **Opt. Guest Retreat** 3-5 Bedrooms, 2.5-4 Baths Approx. 2,640 sq. ft. heated

In a continuous effort by Hubble Homes to improve the quality of your home, we reserve the right to change features, prices, plans and specifications without notice. Dimensions and square feet are approximations only. Renderings are for marketing purposes only. See your onsite sales associate for additional information. © 2024 Hubble Homes, LLC. RCE-049. Revised 2024 06-01