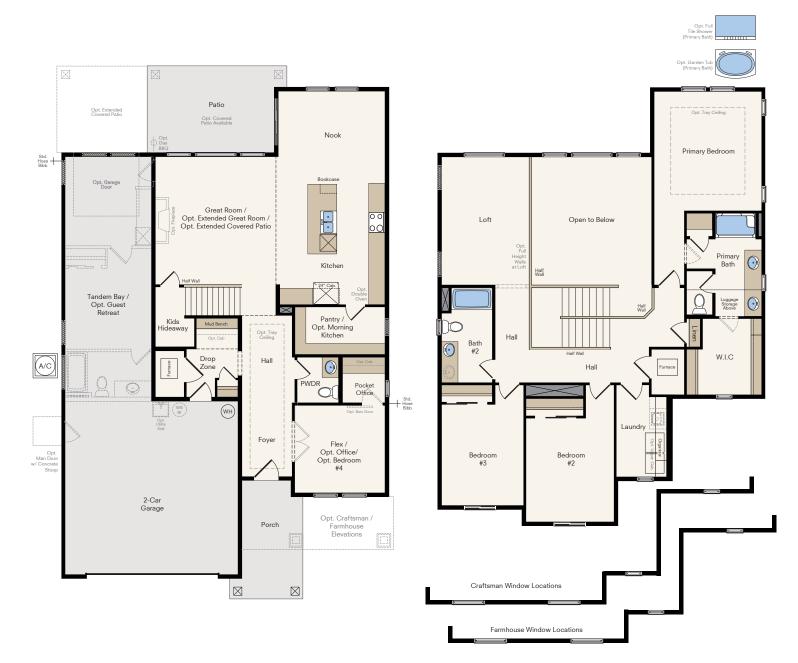

## THE MESA

Two-Story Home **Opt. Guest Retreat** 3-5 Bedrooms, 2.5-4 Baths Approx. 2,640 sq. ft. heated

In a continuous effort by Hubble Homes to improve the quality of your home, we reserve the right to change features, prices, plans and specifications without notice. Dimensions and square feet are approximations only. Renderings are for marketing purposes only. See your onsite sales associate for additional information. © 2024 Hubble Homes, LLC. RCE-049. Revised 2024 06-01